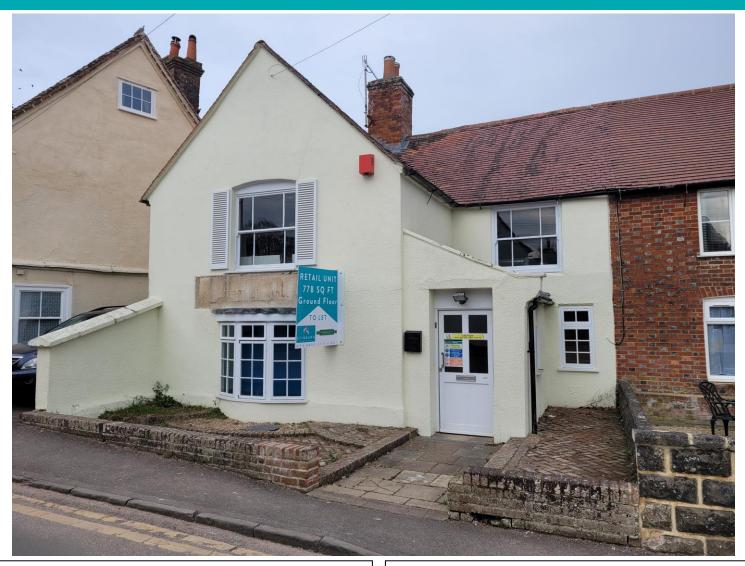

## 3 The Broadway, Lambourn, Berkshire, RG17 8XY

A prominent E class retail/office unit in the centre of Lambourn with a visible frontage.

The property comprises a large room on the ground floor with WCs and a small kitchenette to the rear.

The total area of the unit is 779 sq ft.

Lambourn is within easy reach of Newbury, Hungerford & London via the A4, M4 & main railway line to Paddington.

- Flexible terms available.
- An internal repairing and insuring lease.
- Rateable value of £8,900 (eligible for 100% small business rate relief).
- Easy village parking nearby.
- To let as a whole: £595 pcm.
- Viewing by appointment; contact Andrew Stibbard on 07915 668232.